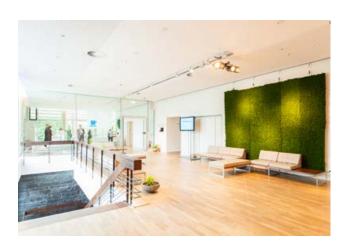

The floor-to-ceiling windows and atrium style are additional trademarks of the building, whose light-filled rooms offer patrons generous, unparalleled transparency.