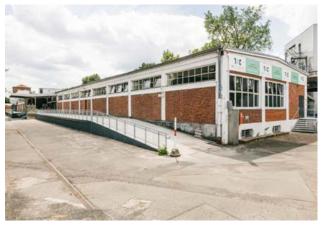

## **OUR OTHER VENUES**

**TEC EVENT CAMPUS** offers 4 barrier-free event spaces with daylight.

The biggest space is Main Hall with 834 m<sup>2</sup> und capacity of 800 seats in theatre style.

The old viadukt of the Siemens railway gives the large outdoor spaces it's own charme.

## **Keyfacts**

**TEC-EVENT-CAMPUS.COM** 

Address: Wohlrabedamm 7 13629 Berlin

- 1.400 m<sup>2</sup> event space
- 5.000 m<sup>2</sup> outdoor space
- capacity for 1.000 Pax
- permissible floor load of 1.5 t per m<sup>2</sup>
- Parking facility for up 60 vehicles free of furniture, AV and food catering