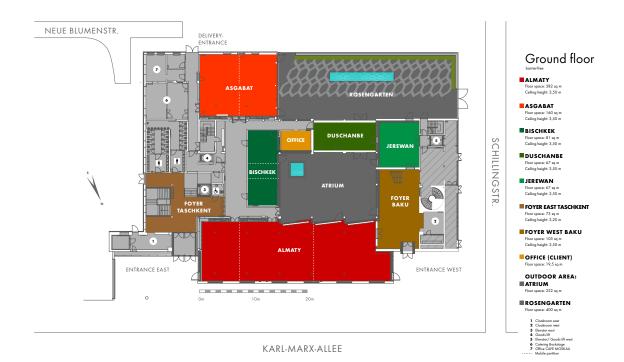

## **MEASUREMENTS & SEATING OPTIONS**

| SPACE                               | AREA                  | HIGHT  |     | ⊞⊞  |     |     | LIST PRICES<br>PER DAY* |
|-------------------------------------|-----------------------|--------|-----|-----|-----|-----|-------------------------|
| entire venue<br>incl. outdoor space | <b>2.596,50 m²</b>    |        |     |     |     |     | 21.500 €                |
| Ground floor**                      | 954,50 m <sup>2</sup> |        | Pax | Pax | Pax | Pax | 10.750 €                |
| Almaty                              | $382 \text{ m}^2$     | 3,50 m | 375 | 182 | 288 | 230 | _                       |
| Asgabat                             | $160 \text{ m}^2$     | 3,50 m | 141 | 72  | 108 | 100 | _                       |
| Duschanbe                           | $67 \text{ m}^2$      | 3,50 m | 24  | 15  | 24  | _   | _                       |
| Jerewan                             | $67 \text{ m}^2$      | 3,50 m | 20  | -   | -   | 20  | -                       |
| Bischkek                            | $81\ m^2$             | 3,50 m | 78  | 30  | 42  | 40  | -                       |
| Foyer Baku                          | $105 \text{ m}^2$     | 3,50 m | -   | -   | -   | -   | -                       |
| Foyer Taschkent                     | $73 \text{ m}^2$      | 3,20 m | -   | -   | -   | -   | -                       |
| Office (up to 8 Pax)                | $19,50 \text{ m}^2$   | 3,50 m |     |     |     |     |                         |
| Upper floor <sup>**</sup>           | 1020 m <sup>2</sup>   |        |     |     |     |     | 10.750 €                |
| Moskau                              | $446\ m^2$            | 3,90 m | 433 | 232 | 378 | 280 | _                       |
| Vilnius                             | $66,50 \text{ m}^2$   | 3,50 m | 64  | 25  | 36  | 30  | -                       |
| Tallinn                             | $60 \text{ m}^2$      | 3,50 m | 46  | 24  | 30  | 30  | -                       |
| Riga                                | $65 \text{ m}^2$      | 3,50 m | 46  | 24  | 30  | 30  | -                       |
| Minsk                               | $88\ m^2$             | 3,50 m | 63  | 34  | 36  | 30  | -                       |
| Chisinau                            | $112 \text{ m}^2$     | 3,50 m | 108 | -   | -   | -   | -                       |
| Foyer Kiew                          | $113,50 \text{ m}^2$  | 3,50 m | -   | -   | -   | -   | -                       |
| Foyer Tiflis                        | 69 m²                 | 3,50 m | -   | -   | -   | -   | -                       |
| Outdoor spaces                      |                       |        |     |     |     |     |                         |
| Rosengarten                         | $400 \ m^2$           |        | -   | -   | -   | _   | 1.000 €                 |
| Atrium                              | $222\;\text{m}^2$     |        | -   | -   | -   | -   | 1.000 €                 |
| Basement                            |                       |        |     |     |     |     |                         |
| Sputnik                             | $127 \text{ m}^2$     | 2,80 m | 98  | 39  | -   | _   | 1.000 €                 |
| Club area                           | 411,50 m <sup>2</sup> | 3,00 m |     |     |     |     | 6.500 €                 |

## FLOOR PLAN

KARL MARX ALLEE