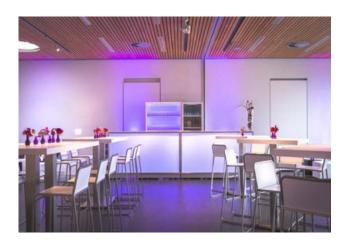

## **EVENT SPACES**

Almost 2,600 sq m of function space stretches over two floors providing enough room to hold any kind of event. The heart and soul of the venue are the two large halls - "Almaty" on the ground floor and "Moskau" (Moscow) on the upper level.

10 more rooms offer lots of space for workshops, lounges, buffets and much more.

To guarantee you maximum flexibility the entire venue comes without furniture and almost all rooms feature mobile partition systems, which enable easy modifications and variations.