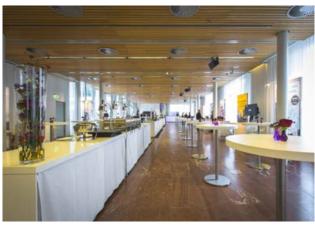

## **EVENT SPACES**

Almost 2,600 sq m of function space stretches over two floors providing enough room to hold any kind of event. The heart and soul of the venue are the two large halls - "Almaty" on the ground floor and "Moskau" (Moscow) on the upper level.

10 more rooms offer lots of space for workshops, lounges, buffets and much more.

To guarantee you maximum flexibility the entire venue comes without furniture and almost all rooms feature mobile partition systems, which enable easy modifications and variations.