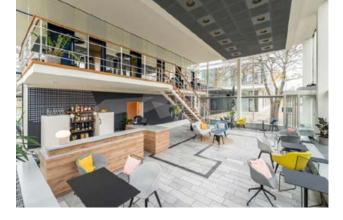

## **EVENT SPACES**

This architectural icon was built in 1964 on one of the capital's most popular streets: Karl-Marx-Allee in the heart of Berlin.

As a wine bar, nightclub and tea shop, the property was an eclectic mix of everything and a central meeting place for A-listers. After extensive renovations, the former restaurant re-opened in 2009 as a multi-purpose venue.

The heritage-listed establishment is particularly distinguished by its historic elements. Numerous details have been preserved from its early years giving it a unique charm. These include the elaborate wall mosaics, the illuminated lettering and the Sputnik satellite at the main entrance.

The floor-to-ceiling windows and atrium style are additional trademarks of the building, whose light-filled rooms offer patrons generous, unparalleled transparency.

## **EVENT SPACES**

Almost 2,600 sq m of function space stretches over two floors providing enough room to hold any kind of event. The heart and soul of the venue are the two large halls - "Almaty" on the ground floor and "Moskau" (Moscow) on the upper level.