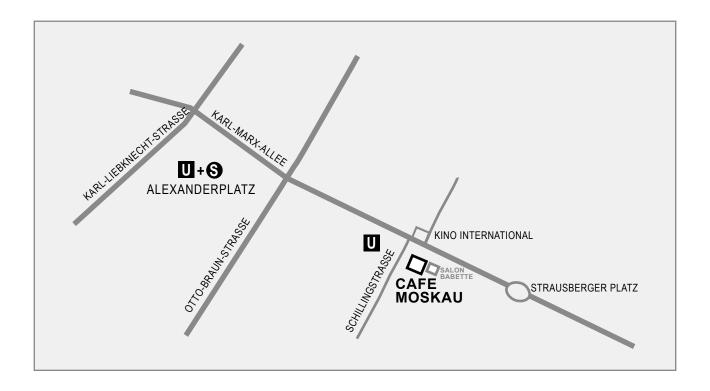

## **LOCATION & ARRIVAL**

Cafe Moskau is located in Berlin-Mitte, a five minute walk from Alexanderplatz and directly in front of underground station Schillingstraße.

## **PUBLIC TRANSPORTATION**

From Alexanderplatz: underground line U5 to Schillingstraße
From Hauptbahnhof (main station): underground line U5 to Schllingstraße
From airport BER: Regional trains FEX/ RE7/ RB14 to Hauptbahnhof (main station), underground line U5 to Schllingstraße