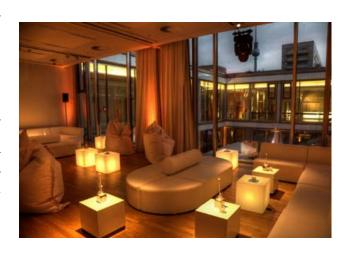

The floor-to-ceiling windows and atrium style are additional trademarks of the building, whose light-filled rooms offer patrons generous, unparalleled transparency.

10 more rooms offer lots of space for workshops, lounges, buffets and much more.

To guarantee you maximum flexibility the entire venue comes without furniture and almost all rooms feature mobile partition systems, which enable easy modifications and variations.

A curtain system with blackout curtains allows to darken the rooms for projections.

Cafe Moskau includes two popular outdoor areas, which are ideal for receptions, catering and breaks outdoors.

The Atrium in the center of Cafe Moskau enables direct access to the foyers, the hall Almaty, and the rooms Jerewan (Yerevan), Duschanbe (Dushanbe) and Bischkek (Bishkek).