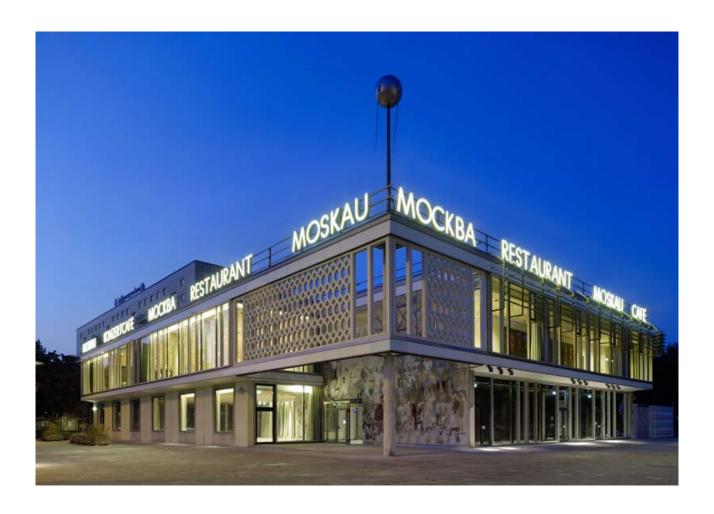

## **EVENT SPACES**

This architectural icon was built in 1964 on one of the capital's most popular streets: Karl-Marx-Allee in the heart of Berlin.

As a wine bar, nightclub and tea shop, the property was an eclectic mix of everything and a central meeting place for A-listers. After extensive renovations, the former restaurant re-opened in 2009 as a multi-purpose venue.

The heritage-listed establishment is particularly distinguished by its historic elements. Numerous details have been preserved from its early years giving it a unique charm. These include the elaborate wall mosaics, the illuminated lettering and the Sputnik satellite at the main entrance.

The floor-to-ceiling windows and atrium style are additional trademarks of the building, whose light-filled rooms offer patrons generous, unparalleled transparency.