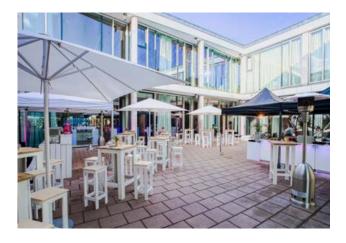

A curtain system with blackout curtains allows to darken the rooms for projections.

Cafe Moskau includes two popular outdoor areas, which are ideal for receptions, catering and breaks outdoors.

The Atrium in the center of Cafe Moskau enables direct access to the foyers, the hall Almaty, and the rooms Jerewan (Yerevan), Duschanbe (Dushanbe) and Bischkek (Bishkek).

The Rosengarten (rose garden) with its very own charm, water feature and roses enables direct access to the rooms Asgabat, Duschanbe (Dushanbe) and Jerewan (Yerevan).

Get impressed by the charm of Cafe Moskau and arrange a site inspection with our team.