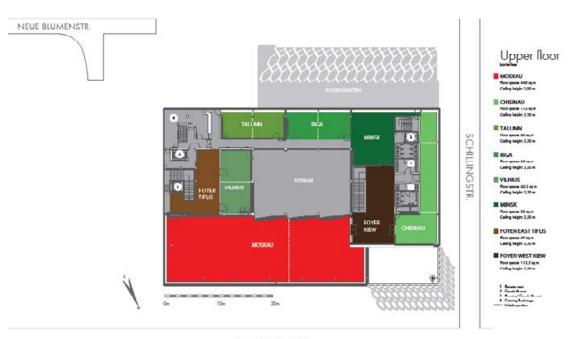

## **MEASUREMENTS & SEATING OPTIONS**

| SPACE                               | AREA                  | HIGHT  |     | ⊞⊞  |     |     | LIST PRICES<br>PER DAY* |
|-------------------------------------|-----------------------|--------|-----|-----|-----|-----|-------------------------|
| entire venue<br>incl. outdoor space | <b>2.596,50 m²</b>    |        |     |     |     |     | 21.500 €                |
| Ground floor**                      | 954,50 m <sup>2</sup> |        | Pax | Pax | Pax | Pax | 10.750 €                |
| Almaty                              | $382 \text{ m}^2$     | 3,50 m | 375 | 182 | 288 | 230 | _                       |
| Asgabat                             | $160 \text{ m}^2$     | 3,50 m | 141 | 72  | 108 | 100 | _                       |
| Duschanbe                           | $67 \text{ m}^2$      | 3,50 m | 24  | 15  | 24  | _   | _                       |
| Jerewan                             | $67 \text{ m}^2$      | 3,50 m | 20  | -   | -   | 20  | -                       |
| Bischkek                            | $81\ m^2$             | 3,50 m | 78  | 30  | 42  | 40  | -                       |
| Foyer Baku                          | $105 \text{ m}^2$     | 3,50 m | -   | -   | -   | -   | -                       |
| Foyer Taschkent                     | $73 \text{ m}^2$      | 3,20 m | -   | -   | -   | -   | -                       |
| Office (up to 8 Pax)                | $19,50 \text{ m}^2$   | 3,50 m |     |     |     |     |                         |
| Upper floor <sup>**</sup>           | 1020 m <sup>2</sup>   |        |     |     |     |     | 10.750 €                |
| Moskau                              | $446\ m^2$            | 3,90 m | 433 | 232 | 378 | 280 | _                       |
| Vilnius                             | $66,50 \text{ m}^2$   | 3,50 m | 64  | 25  | 36  | 30  | -                       |
| Tallinn                             | $60 \text{ m}^2$      | 3,50 m | 46  | 24  | 30  | 30  | -                       |
| Riga                                | $65 \text{ m}^2$      | 3,50 m | 46  | 24  | 30  | 30  | -                       |
| Minsk                               | $88\ m^2$             | 3,50 m | 63  | 34  | 36  | 30  | -                       |
| Chisinau                            | $112 \text{ m}^2$     | 3,50 m | 108 | -   | -   | -   | -                       |
| Foyer Kiew                          | $113,50 \text{ m}^2$  | 3,50 m | -   | -   | -   | -   | -                       |
| Foyer Tiflis                        | 69 m²                 | 3,50 m | -   | -   | -   | -   | -                       |
| Outdoor spaces                      |                       |        |     |     |     |     |                         |
| Rosengarten                         | $400 \ m^2$           |        | -   | -   | -   | _   | 1.000 €                 |
| Atrium                              | $222\;\text{m}^2$     |        | -   | -   | -   | -   | 1.000 €                 |
| Basement                            |                       |        |     |     |     |     |                         |
| Sputnik                             | $127 \text{ m}^2$     | 2,80 m | 98  | 39  | -   | _   | 1.000 €                 |
| Club area                           | 411,50 m <sup>2</sup> | 3,00 m |     |     |     |     | 6.500 €                 |

## FLOOR PLAN

KARL MARX ALLEE