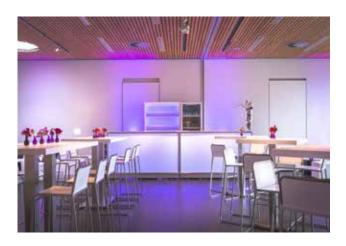

#### **MOBILE BARSYSTEM**

Our mobile bar system includes bar elements and shelves with coloured LED lights as well as fridges. All elements can be branded.