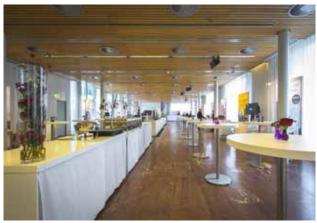

### **EVENT SPACES**

Almost 2,600 sq m of function space stretches over three floors providing enough room to hold any kind of event.

The heart and soul of the venue are the two large halls - "Almaty" on the ground floor and "Moskau" (Moscow) on the upper level.

10 more rooms offer lots of space for workshops, lounges, buffets and much more.

To guarantee you maximum flexibility the entire venue comes without furniture and almost all rooms feature mobile partition systems, which enable easy modifications and variations.