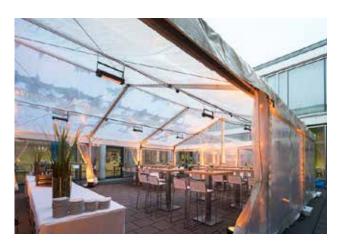

#### **MARQUEES & CLOAKROOM**

We can offer various marquee options to extend function space of Cafe Moskau. Both outdoor areas Atrium and Rosengarten can be covered using marquees. The eastern and western foyer offer enough space for a cloakroom holding up to 500 clothing items.