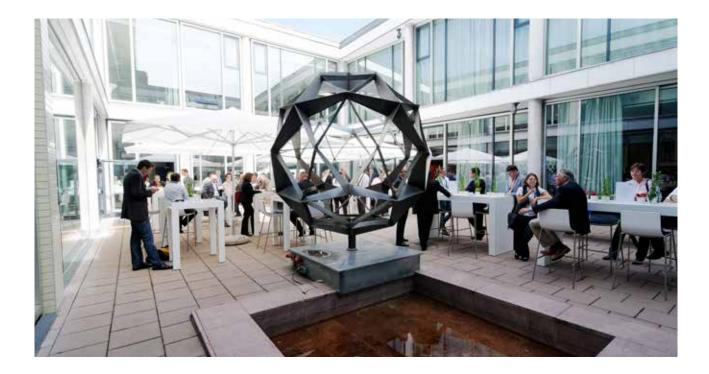

A curtain system with blackout curtains allows to darken the rooms for projections.

Cafe Moskau includes two popular outdoor areas, which are ideal for receptions, catering and breaks outdoors.

The Atrium in the center of Cafe Moskau enables direct access to the foyers, the hall Almaty, and the rooms Jerewan (Yerevan), Duschanbe (Dushanbe) and Bischkek (Bishkek).

The Rosengarten (rose garden) with its very own charm, water feature and roses enables direct access to the rooms Asgabat, Duschanbe (Dushanbe) and Jerewan (Yerevan).

Get impressed by the charm of Cafe Moskau and arrange a site inspection with our team.