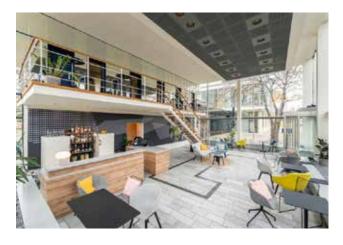

The floor-to-ceiling windows and atrium style are additional trademarks of the building, whose light-filled rooms offer patrons generous, unparalleled transparency.

### **EVENT SPACES**

Almost 2,600 sq m of function space stretches over three floors providing enough room to hold any kind of event.

The heart and soul of the venue are the two large halls - "Almaty" on the ground floor and "Moskau" (Moscow) on the upper level.