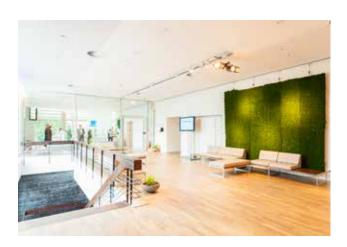

The floor-to-ceiling windows and atrium style are additional trademarks of the building, whose light-filled rooms offer patrons generous, unparalleled transparency.

### **EVENT SPACES**

Almost 2,600 sq m of function space stretches over three floors providing enough room to hold any kind of event.

The heart and soul of the venue are the two large halls - "Almaty" on the ground floor and "Moskau" (Moscow) on the upper level.