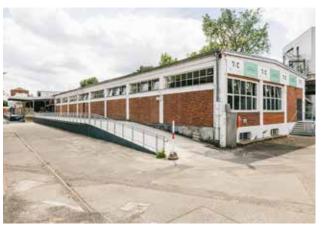

## **OUR OTHER VENUES**

**TEC EVENT CAMPUS** offers 4 barrier-free event spaces with daylight.

The biggest space is Main Hall with 834 m<sup>2</sup> und capacity of 800 seats in theatre style.

The old viadukt of the Siemens railway gives the large outdoor spaces it's own charme.

#### **Keyfacts**

**TEC-EVENT-CAMPUS.COM** 

Address: Wohlrabedamm 7 13629 Berlin

- 1.400 m<sup>2</sup> event space
- 5.000 m<sup>2</sup> outdoor space
- capacity for 1.000 Pax
- permissible floor load of 1.5 t per m<sup>2</sup>
- Parking facility for up 60 vehicles free of furniture, AV and food catering