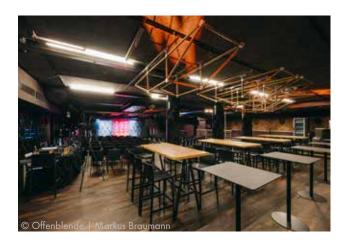

## **NEW EVENT SPACE**

The newly renovated club in the basement of Cafe Moskau is available as an additional event space or for smaller event concepts.

Access is either through the Baku foyer on the ground floor or directly from Schillingstraße. A fully equipped cloakroom is also available.

The flexible space is free of furniture and technical equipment, allowing it to be customised to suit any concept.

KARL-MARX-ALLEE