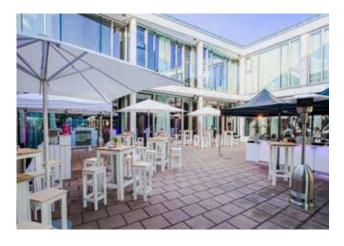

A curtain system with blackout curtains allows to darken the rooms for projections.

Cafe Moskau includes two popular outdoor areas, which are ideal for receptions, catering and breaks outdoors.

The Atrium in the center of Cafe Moskau enables direct access to the foyers, the hall Almaty, and the rooms Jerewan (Yerevan), Duschanbe (Dushanbe) and Bischkek (Bishkek).

The Rosengarten (rose garden) with its very own charm, water feature and roses enables direct access to the rooms Asgabat, Duschanbe (Dushanbe) and Jerewan (Yerevan).

Get impressed by the charm of Cafe Moskau and arrange a site inspection with our team.