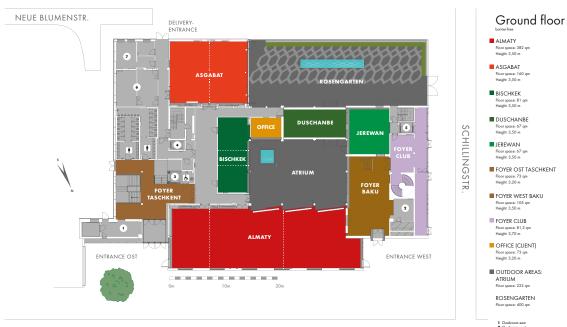

A curtain system with blackout curtains allows to darken the rooms for projections.

Cafe Moskau includes two popular outdoor areas, which are ideal for receptions, catering and breaks outdoors.

The Atrium in the center of Cafe Moskau enables direct access to the foyers, the hall Almaty, and the rooms Jerewan (Yerevan), Duschanbe (Dushanbe) and Bischkek (Bishkek).

The Rosengarten (rose garden) with its very own charm, water feature and roses enables direct access to the rooms Asgabat, Duschanbe (Dushanbe) and Jerewan (Yerevan).

Get impressed by the charm of Cafe Moskau and arrange a site inspection with our team.

## **MEASUREMENTS & SEATING OPTIONS**

| SPACE                               | AREA                  | HIGHT  |     |     |     |     | LIST PRICES<br>PER DAY* |
|-------------------------------------|-----------------------|--------|-----|-----|-----|-----|-------------------------|
| entire venue<br>incl. outdoor space | <b>2.596,50 m²</b>    |        |     |     |     |     | 21.500 €                |
| Ground floor**                      | 954,50 m <sup>2</sup> |        | Pax | Pax | Pax | Pax | 10.750 €                |
| Almaty                              | $382 \text{ m}^2$     | 3,50 m | 375 | 182 | 288 | 230 | _                       |
| Asgabat                             | $160 \text{ m}^2$     | 3,50 m | 141 | 72  | 108 | 100 | _                       |
| Duschanbe                           | $67 \text{ m}^2$      | 3,50 m | 24  | 15  | 24  | -   | _                       |
| Jerewan                             | $67 \text{ m}^2$      | 3,50 m | 20  | -   | -   | 20  | _                       |
| Bischkek                            | $81 m^2$              | 3,50 m | 78  | 30  | 42  | 40  | _                       |
| Foyer Baku                          | $105 \text{ m}^2$     | 3,50 m | -   | -   | -   | -   | -                       |
| Foyer Taschkent                     | $73 \text{ m}^2$      | 3,20 m | -   | -   | -   | -   | -                       |
| Office (up to 8 Pax)                | 19,50 m <sup>2</sup>  | 3,50 m |     |     |     |     |                         |
| Upper floor <sup>**</sup>           | 1020 m²               |        |     |     |     |     | 10.750 €                |
| Moskau                              | $446 \text{ m}^2$     | 3,90 m | 433 | 232 | 378 | 280 | -                       |
| Vilnius                             | $66,50 \text{ m}^2$   | 3,50 m | 64  | 25  | 36  | 30  | _                       |
| Tallinn                             | $60 \text{ m}^2$      | 3,50 m | 46  | 24  | 30  | 30  | _                       |
| Riga                                | $65 \text{ m}^2$      | 3,50 m | 46  | 24  | 30  | 30  | -                       |
| Minsk                               | $88 \text{ m}^2$      | 3,50 m | 63  | 34  | 36  | 30  | -                       |
| Chisinau                            | 112 m <sup>2</sup>    | 3,50 m | 108 | -   | -   | -   | _                       |
| Foyer Kiew                          | 113,50 m <sup>2</sup> | 3,50 m | -   | -   | -   | -   | _                       |
| Foyer Tiflis                        | 69 m²                 | 3,50 m | -   | -   | -   | -   | -                       |
| Outdoor spaces                      |                       |        |     |     |     |     |                         |
| Rosengarten                         | $400 \text{ m}^2$     |        | -   | -   | -   | -   | 1.000 €                 |
| Atrium                              | $222\ \text{m}^2$     |        | -   | -   | -   | -   | 1.000 €                 |
| Basement                            |                       |        |     |     |     |     |                         |
| Sputnik                             | $127 \text{ m}^2$     | 2,80 m | 98  | 39  | -   | -   | 1.000 €                 |
| Club                                | 411,50 m <sup>2</sup> | 3,00 m |     |     |     |     | 8.500 €                 |

## FLOOR PLAN

KARL-MARX-ALLEE