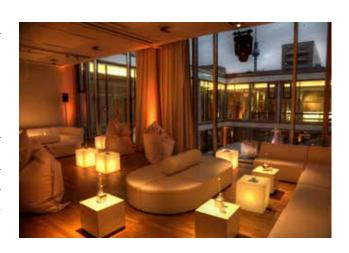

### **EVENT SPACES**

Almost 2,600 sq m of function space stretches over three floors providing enough room to hold any kind of event.

The heart and soul of the venue are the two large halls - "Almaty" on the ground floor and "Moskau" (Moscow) on the upper level.

10 more rooms offer lots of space for workshops, lounges, buffets and much more.

To guarantee you maximum flexibility the entire venue comes without furniture and almost all rooms feature mobile partition systems, which enable easy modifications and variations.

A curtain system with blackout curtains allows to darken the rooms for projections.

Cafe Moskau includes two popular outdoor areas, which are ideal for receptions, catering and breaks outdoors.

The Atrium in the center of Cafe Moskau enables direct access to the foyers, the hall Almaty, and the rooms Jerewan (Yerevan), Duschanbe (Dushanbe) and Bischkek (Bishkek).