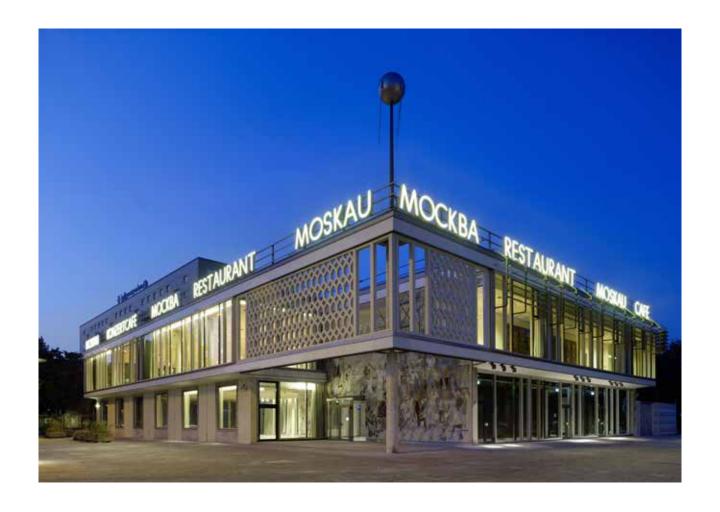

## **EVENT SPACES**

This architectural icon was built in 1964 on one of the capital's most popular streets: Karl-Marx-Allee in the heart of Berlin.

As a wine bar, nightclub and tea shop, the property was an eclectic mix of everything and a central meeting place for A-listers. After extensive renovations, the former restaurant re-opened in 2009 as a multi-purpose venue.

The heritage-listed establishment is particularly distinguished by its historic elements. Numerous details have been preserved from its early years giving it a unique charm. These include the elaborate wall mosaics, the illuminated lettering and the Sputnik satellite at the main entrance.

The floor-to-ceiling windows and atrium style are additional trademarks of the building, whose light-filled rooms offer patrons generous, unparalleled transparency.