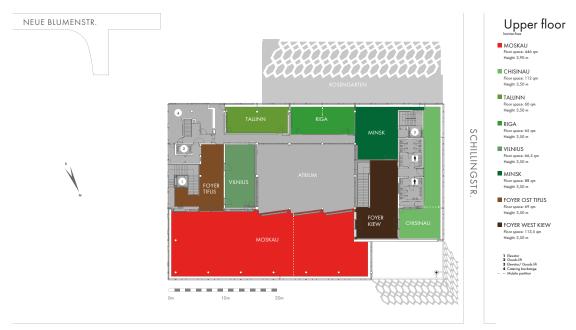

### **EVENT SPACES**

Almost 2,600 sq m of function space stretches over three floors providing enough room to hold any kind of event.

The heart and soul of the venue are the two large halls - "Almaty" on the ground floor and "Moskau" (Moscow) on the upper level.

## **MEASUREMENTS & SEATING OPTIONS**

| SPACE                               | AREA                  | HIGHT  |     |     |     |     | LIST PRICES<br>PER DAY* |
|-------------------------------------|-----------------------|--------|-----|-----|-----|-----|-------------------------|
| entire venue<br>incl. outdoor space | <b>2.596,50 m²</b>    |        |     |     |     |     | 21.500 €                |
| Ground floor**                      | 954,50 m <sup>2</sup> |        | Pax | Pax | Pax | Pax | 10.750 €                |
| Almaty                              | $382 \text{ m}^2$     | 3,50 m | 375 | 182 | 288 | 230 | _                       |
| Asgabat                             | $160 \text{ m}^2$     | 3,50 m | 141 | 72  | 108 | 100 | _                       |
| Duschanbe                           | $67 \text{ m}^2$      | 3,50 m | 24  | 15  | 24  | -   | _                       |
| Jerewan                             | $67 \text{ m}^2$      | 3,50 m | 20  | -   | -   | 20  | _                       |
| Bischkek                            | $81 m^2$              | 3,50 m | 78  | 30  | 42  | 40  | _                       |
| Foyer Baku                          | $105 \text{ m}^2$     | 3,50 m | -   | -   | -   | -   | -                       |
| Foyer Taschkent                     | $73 \text{ m}^2$      | 3,20 m | -   | -   | -   | -   | -                       |
| Office (up to 8 Pax)                | 19,50 m <sup>2</sup>  | 3,50 m |     |     |     |     |                         |
| Upper floor <sup>**</sup>           | 1020 m²               |        |     |     |     |     | 10.750 €                |
| Moskau                              | $446 \text{ m}^2$     | 3,90 m | 433 | 232 | 378 | 280 | -                       |
| Vilnius                             | $66,50 \text{ m}^2$   | 3,50 m | 64  | 25  | 36  | 30  | _                       |
| Tallinn                             | $60 \text{ m}^2$      | 3,50 m | 46  | 24  | 30  | 30  | _                       |
| Riga                                | $65 \text{ m}^2$      | 3,50 m | 46  | 24  | 30  | 30  | -                       |
| Minsk                               | $88 \text{ m}^2$      | 3,50 m | 63  | 34  | 36  | 30  | -                       |
| Chisinau                            | 112 m <sup>2</sup>    | 3,50 m | 108 | -   | -   | -   | _                       |
| Foyer Kiew                          | 113,50 m <sup>2</sup> | 3,50 m | -   | -   | -   | -   | _                       |
| Foyer Tiflis                        | 69 m²                 | 3,50 m | -   | -   | -   | -   | -                       |
| Outdoor spaces                      |                       |        |     |     |     |     |                         |
| Rosengarten                         | $400 \text{ m}^2$     |        | -   | -   | -   | -   | 1.000 €                 |
| Atrium                              | $222\ \text{m}^2$     |        | -   | -   | -   | -   | 1.000 €                 |
| Basement                            |                       |        |     |     |     |     |                         |
| Sputnik                             | $127 \text{ m}^2$     | 2,80 m | 98  | 39  | -   | -   | 1.000 €                 |
| Club                                | 411,50 m <sup>2</sup> | 3,00 m |     |     |     |     | 8.500 €                 |

## FLOOR PLAN

KARL-MARX-ALLEE