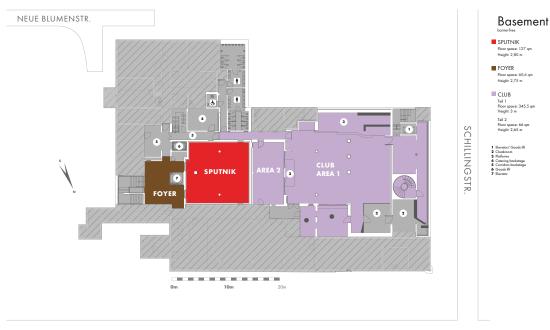

## FLOOR PLAN

KARL-MARX-ALLEE

## **NEW EVENT SPACE**

The newly renovated club in the basement of Cafe Moskau is available as an additional event space or for smaller event concepts.

Access is either through the Baku foyer on the ground floor or directly from Schillingstraße. A fully equipped cloakroom is also available.

The flexible space is free of furniture and technical equipment, allowing it to be customised to suit any concept.

KARL-MARX-ALLEE