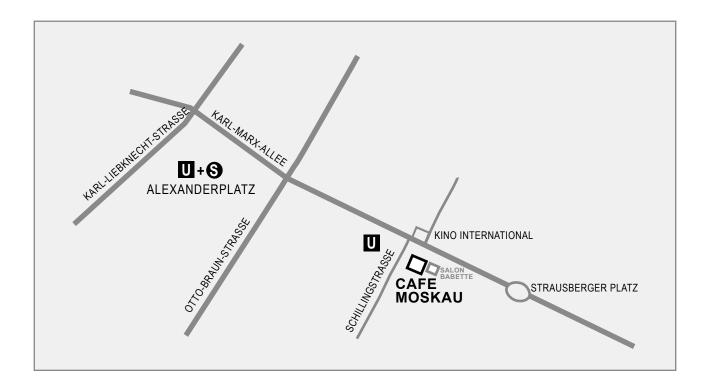

## **LOCATION & ARRIVAL**

Cafe Moskau is located in Berlin-Mitte, a five minute walk from Alexanderplatz and directly in front of underground station Schillingstraße.

#### **PUBLIC TRANSPORTATION**

From Alexanderplatz: underground line U5 to Schillingstraße
From Hauptbahnhof (main station): underground line U5 to Schllingstraße
From airport BER: Regional trains FEX/ RE7/ RB14 to Hauptbahnhof (main station), underground line U5 to Schllingstraße