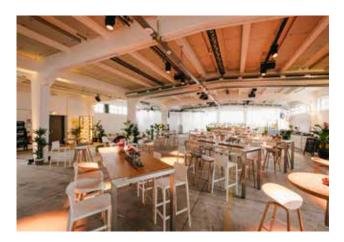

#### **SALON BABETTE**

The former beauty salon "Babette" is a multifunctional venue with two levels, a fixed bar, lounge furniture and event technologiy.